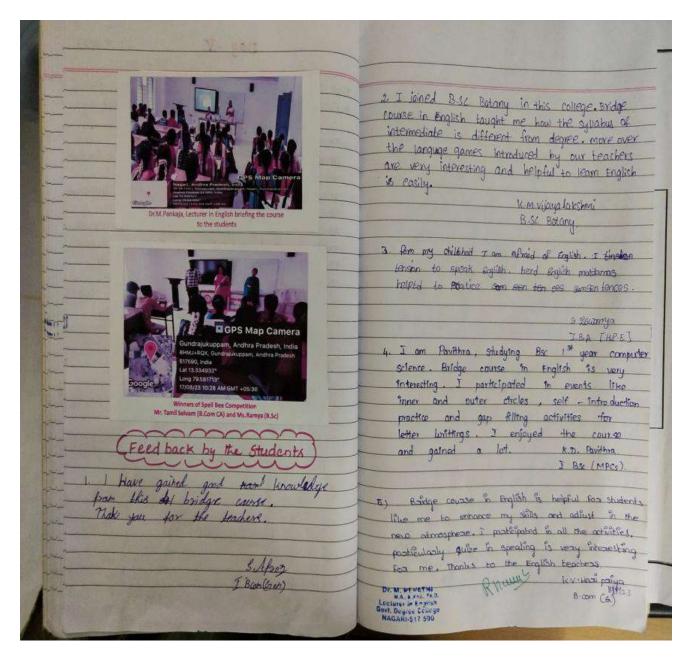

ation pattern, CIA assessment etc.

At the end of the session, post-bridge course test was conducted to the students. The course was concluded with students' feedback.



Dr.M.Revathi, In-charge of the department briefing the syllabus, examination pattern and conducting Post-Bridge Course test to the students (19.08.2023)



Student Feed Back on the sessions conducted during the Bridge Course (19.08.2023)



Dr.M.Revathi, In-charge of the department briefing the syllabus, examination pattern and conducting Post-Bridge Course test to the students (19.08.2023)



Student Feed Back on the sessions conducted during the Bridge Course (19.08.2023)

R.nause

M. Renthi In-Charge Dr. M. REVATHI M.A. M. Phil, Ph.D. Lecturer in English Govt. Degree College NAGARI-517 590

#### **STUDENTS FEEDBACK**



### **Students Attendance**

|      | Governme                                                                                            | nt Degree         | e College::                 | Nagai  | ri     | 11/ | -              |                              |
|------|-----------------------------------------------------------------------------------------------------|-------------------|-----------------------------|--------|--------|-----|----------------|------------------------------|
| -    | Department of                                                                                       | English -         | Bridge Co                   | urse 2 | 023-24 | ġ.  |                |                              |
| S.No | Students Attend